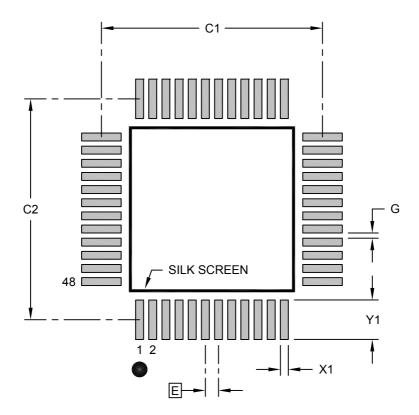

## RECOMMENDED LAND PATTERN

| Units                    |    | MILLIMETERS |      |      |
|--------------------------|----|-------------|------|------|
| Dimension Limits         |    | MIN         | NOM  | MAX  |
| Contact Pitch            | E  | 0.50 BSC    |      |      |
| Contact Pad Spacing      | C1 |             | 8.40 |      |
| Contact Pad Spacing      | C2 |             | 8.40 |      |
| Contact Pad Width (X48)  | X1 |             |      | 0.30 |
| Contact Pad Length (X48) | Y1 |             |      | 1.50 |
| Distance Between Pads    | G  | 0.20        |      |      |

Notes:

1. Dimensioning and tolerancing per ASME Y14.5M

BSC: Basic Dimension. Theoretically exact value shown without tolerances.

2. For best soldering results, thermal vias, if used, should be filled or tented to avoid solder loss during reflow process