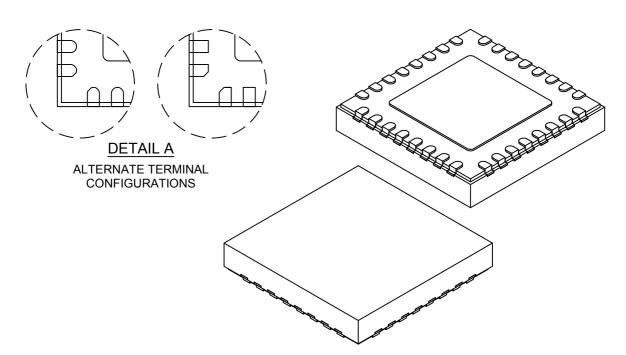

## 32-Lead Ultra Thin Plastic Quad Flat, No Lead Package (QZB) - 5x5x0.9 mm Body [VQFN] With 3.1 mm Exposed Pad and Stepped Wettable Flanks

**Note:** For the most current package drawings, please see the Microchip Packaging Specification located at http://www.microchip.com/packaging

Notes:

- 1. Pin 1 visual index feature may vary, but must be located within the hatched area.
- 2. Package is saw singulated
- 3. Dimensioning and tolerancing per ASME Y14.5M

BSC: Basic Dimension. Theoretically exact value shown without tolerances.