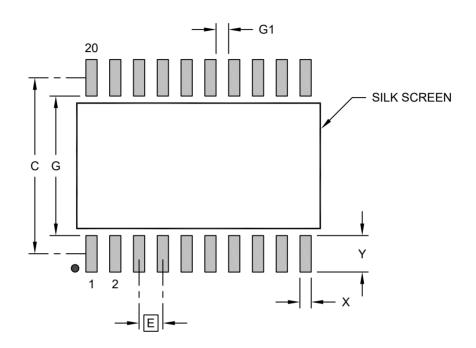

RECOMMENDED LAND PATTERN

| Units                      |    | MILLIMETERS |      |      |
|----------------------------|----|-------------|------|------|
| Dimension Limits           |    | MIN         | NOM  | MAX  |
| Contact Pitch              | E  | 1.27 BSC    |      |      |
| Contact Pad Spacing        | С  |             | 9.40 |      |
| Contact Pad Width (X20)    | Х  |             |      | 0.60 |
| Contact Pad Length (X20)   | Υ  |             |      | 1.95 |
| Contact Pad to Contact Pad | G  | 0.67        |      |      |
| Contact Pad to Contact Pad | G1 | 7.45        |      |      |

## Notes:

- 1. Dimensioning and tolerancing per ASME Y14.5M
  - BSC: Basic Dimension. Theoretically exact value shown without tolerances.
- 2. For best soldering results, thermal vias, if used, should be filled or tented to avoid solder loss during reflow process