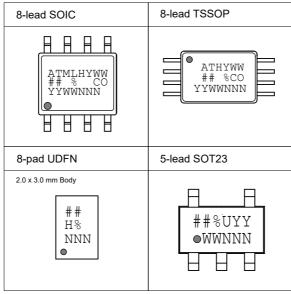

## AT24CS01 and AT24CS02: Package Marking Information

Note 1: Odesignates pin 1

Note 2: Package drawings are not to scale

Note 3: For SOT23 package with date codes before 7B, the bottom line (YMXX) is marked on the bottom side and there is no Country of Assembly (@) mark on the top line.

| Catalog Nu                                   | ımber Trunca                                 | ation                                    |                                          |                                             |                                        |
|----------------------------------------------|----------------------------------------------|------------------------------------------|------------------------------------------|---------------------------------------------|----------------------------------------|
| AT24CS01                                     |                                              |                                          |                                          | Truncation Code ##: N1                      |                                        |
| AT24CS02 Truncation Code ##: N2              |                                              |                                          |                                          |                                             |                                        |
| Date Codes                                   |                                              |                                          |                                          |                                             | Voltages                               |
| YY = Year                                    |                                              | Y = Year                                 |                                          | WW = Work Week of Assembly                  | % = Minimum Voltage                    |
| 16: 2016<br>17: 2017<br>18: 2018<br>19: 2019 | 20: 2020<br>21: 2021<br>22: 2022<br>23: 2023 | 6: 2016<br>7: 2017<br>8: 2018<br>9: 2019 | 0: 2020<br>1: 2021<br>2: 2022<br>3: 2023 | 02: Week 2<br>04: Week 4<br><br>52: Week 52 | M: 1.7V min                            |
|                                              |                                              |                                          |                                          | Grade                                       | Atmel Truncation                       |
| CO = Country of Origin                       |                                              |                                          | H or U:                                  | Industrial Grade                            | AT: Atmel<br>ATM: Atmel<br>ATML: Atmel |
| Trace Code                                   | 9                                            |                                          |                                          |                                             |                                        |
| NNN = Alph                                   | nanumeric Tra                                | ice Code (2 C                            | haracters fo                             | or Small Packages)                          |                                        |