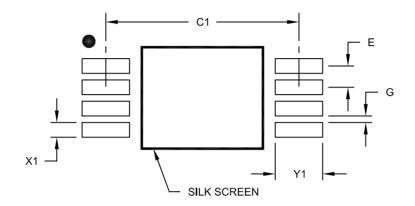

## RECOMMENDED LAND PATTERN

|                         | Units |          | MILLIMETERS |      |  |
|-------------------------|-------|----------|-------------|------|--|
| Dimension Limits        |       | MIN      | NOM         | MAX  |  |
| Contact Pitch           | Е     | 0.65 BSC |             |      |  |
| Contact Pad Spacing     | C1    |          | 5.90        |      |  |
| Contact Pad Width (X8)  | X1    |          |             | 0.45 |  |
| Contact Pad Length (X8) | Y1    |          |             | 1.45 |  |
| Distance Between Pads   | G     | 0.20     |             |      |  |