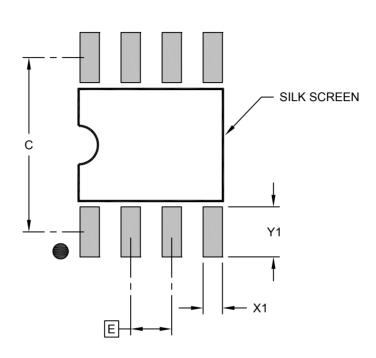

## RECOMMENDED LAND PATTERN

| Units                   |    | MILLIMETERS |      |      |
|-------------------------|----|-------------|------|------|
| Dimension Limits        |    | MIN         | NOM  | MAX  |
| Contact Pitch           | Е  | 1.27 BSC    |      |      |
| Contact Pad Spacing     | С  |             | 5.40 |      |
| Contact Pad Width (X8)  | X1 |             |      | 0.60 |
| Contact Pad Length (X8) | Y1 |             |      | 1.55 |