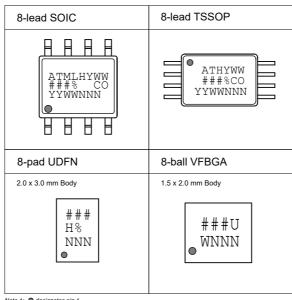

## AT24C64D: Package Marking Information

Note 1: • designates pin 1

Note 2: Package drawings are not to scale

## **Catalog Number Truncation**

AT24C64D

Truncation Code ###: 64D

| Date Codes               |                      |                    |                    |                            | Voltages                               |
|--------------------------|----------------------|--------------------|--------------------|----------------------------|----------------------------------------|
| YY = Year                | 00.0000              | Y = Year           | 0.0000             | WW = Work Week of Assembly | % = Minimum Voltage                    |
| 16: 2016<br>17: 2017     | 20: 2020<br>21: 2021 | 6: 2016<br>7: 2017 | 0: 2020<br>1: 2021 | 02: Week 2<br>04: Week 4   | M: 1.7V min                            |
| 18: 2018<br>19: 2019     | 22: 2022<br>23: 2023 | 8: 2018<br>9: 2019 | 2: 2022<br>3: 2023 | 52: Week 52                |                                        |
| Country of Origin Device |                      |                    | Device             | Grade                      | Atmel Truncation                       |
| CO = Country of Origin   |                      |                    | H or U:            | Industrial Grade           | AT: Atmel<br>ATM: Atmel<br>ATML: Atmel |
|                          |                      |                    |                    |                            |                                        |

## Trace Code

NNN = Alphanumeric Trace Code (2 Characters for Small Packages)