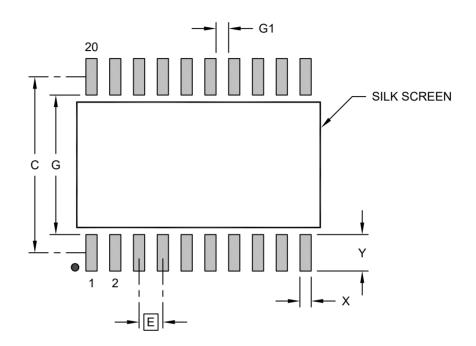

RECOMMENDED LAND PATTERN

| Units                      |    | MILLIMETERS |      |      |
|----------------------------|----|-------------|------|------|
| Dimension Limits           |    | MIN         | NOM  | MAX  |
| Contact Pitch              | E  | 1.27 BSC    |      |      |
| Contact Pad Spacing        | С  |             | 9.40 |      |
| Contact Pad Width (X20)    | Х  |             |      | 0.60 |
| Contact Pad Length (X20)   | Υ  |             |      | 1.95 |
| Contact Pad to Contact Pad | G  | 0.67        |      |      |
| Contact Pad to Contact Pad | G1 | 7.45        |      |      |

## Notes:

- 1. Dimensioning and tolerancing per ASME Y14.5M
  - BSC: Basic Dimension. Theoretically exact value shown without tolerances.
- 2. For best soldering results, thermal vias, if used, should be filled or tented to avoid solder loss during reflow process