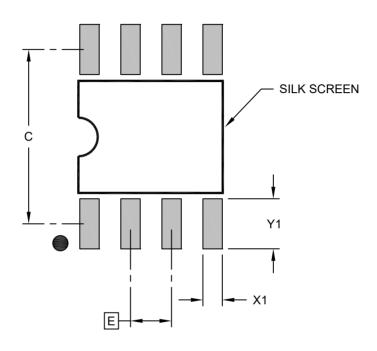

## **RECOMMENDED LAND PATTERN**

|                         | Units |          | MILLIMETERS |      |  |
|-------------------------|-------|----------|-------------|------|--|
| Dimension Limits        |       | MIN      | NOM         | MAX  |  |
| Contact Pitch           | Е     | 1.27 BSC |             |      |  |
| Contact Pad Spacing     | С     |          | 5.40        |      |  |
| Contact Pad Width (X8)  | X1    |          |             | 0.60 |  |
| Contact Pad Length (X8) | Y1    |          |             | 1.55 |  |