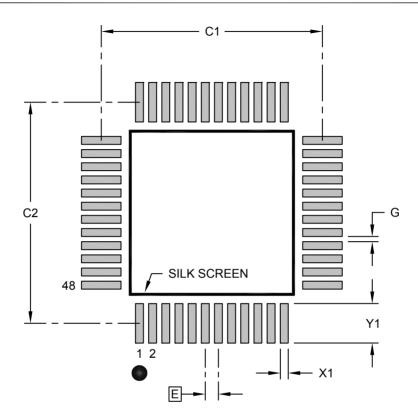

## 48-Lead Plastic Thin Quad Flatpack (Y8) - 7x7x1.0 mm Body [TQFP]

## RECOMMENDED LAND PATTERN

| Units                    |    | MILLIMETERS |      |      |
|--------------------------|----|-------------|------|------|
| Dimension Limits         |    | MIN         | NOM  | MAX  |
| Contact Pitch            | E  | 0.50 BSC    |      |      |
| Contact Pad Spacing      | C1 |             | 8.40 |      |
| Contact Pad Spacing      | C2 |             | 8.40 |      |
| Contact Pad Width (X48)  | X1 |             |      | 0.30 |
| Contact Pad Length (X48) | Y1 |             |      | 1.50 |
| Distance Between Pads    | G  | 0.20        |      |      |

Notes:

1. Dimensioning and tolerancing per ASME Y14.5M

BSC: Basic Dimension. Theoretically exact value shown without tolerances.

2. For best soldering results, thermal vias, if used, should be filled or tented to avoid solder loss during reflow process