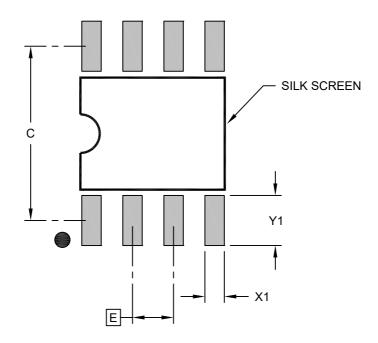

## RECOMMENDED LAND PATTERN

|                         | Units |          | MILLIMETERS |      |  |
|-------------------------|-------|----------|-------------|------|--|
| Dimension Limits        |       | MIN      | NOM         | MAX  |  |
| Contact Pitch           | E     | 1.27 BSC |             |      |  |
| Contact Pad Spacing     | С     |          | 5.40        |      |  |
| Contact Pad Width (X8)  | X1    |          |             | 0.60 |  |
| Contact Pad Length (X8) | Y1    |          |             | 1.55 |  |