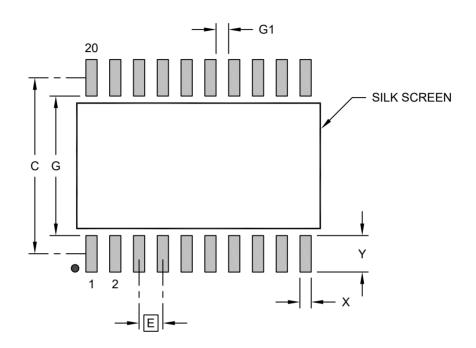

## 20-Lead Plastic Small Outline (SO) - Wide, 7.50 mm Body [SOIC]

**Note:** For the most current package drawings, please see the Microchip Packaging Specification located at http://www.microchip.com/packaging

RECOMMENDED LAND PATTERN

| Units                      |    | MILLIMETERS |      |      |
|----------------------------|----|-------------|------|------|
| Dimension Limits           |    | MIN         | NOM  | MAX  |
| Contact Pitch              | E  | 1.27 BSC    |      |      |
| Contact Pad Spacing        | С  |             | 9.40 |      |
| Contact Pad Width (X20)    | Х  |             |      | 0.60 |
| Contact Pad Length (X20)   | Υ  |             |      | 1.95 |
| Contact Pad to Contact Pad | G  | 0.67        |      |      |
| Contact Pad to Contact Pad | G1 | 7.45        |      |      |