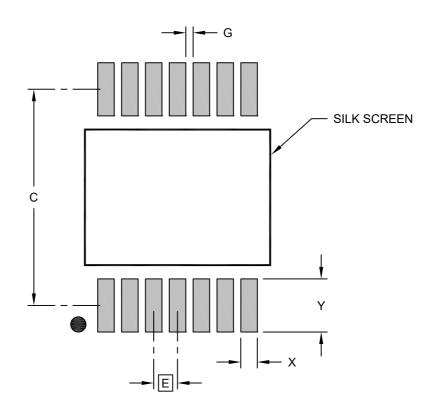

## RECOMMENDED LAND PATTERN

| Units                            |   | MILLIMETERS |      |      |
|----------------------------------|---|-------------|------|------|
| Dimension Limits                 |   | MIN         | NOM  | MAX  |
| Contact Pitch                    | E | 0.65 BSC    |      |      |
| Contact Pad Spacing              | С |             | 5.90 |      |
| Contact Pad Width (X14)          | Х |             |      | 0.45 |
| Contact Pad Length (X14)         | Y |             |      | 1.45 |
| Contact Pad to Contact Pad (X12) | G | 0.20        |      |      |

Notes:

1. Dimensioning and tolerancing per ASME Y14.5M

BSC: Basic Dimension. Theoretically exact value shown without tolerances.