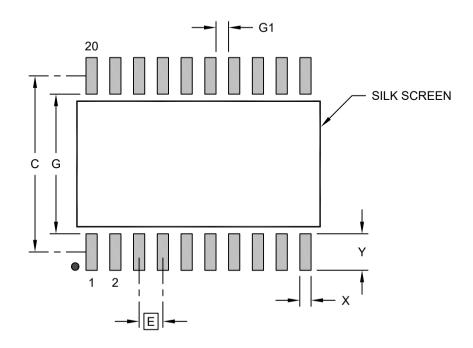

## 20-Lead Plastic Small Outline (SO) - Wide, 7.50 mm Body [SOIC]

**Note:** For the most current package drawings, please see the Microchip Packaging Specification located at http://www.microchip.com/packaging

RECOMMENDED LAND PATTERN

| Units                      |    | MILLIMETERS |      |      |
|----------------------------|----|-------------|------|------|
| Dimension Limits           |    | MIN         | NOM  | MAX  |
| Contact Pitch              | Е  | 1.27 BSC    |      |      |
| Contact Pad Spacing        | С  |             | 9.40 |      |
| Contact Pad Width (X20)    | Х  |             |      | 0.60 |
| Contact Pad Length (X20)   | Υ  |             |      | 1.95 |
| Contact Pad to Contact Pad | G  | 0.67        |      |      |
| Contact Pad to Contact Pad | G1 | 7.45        |      |      |