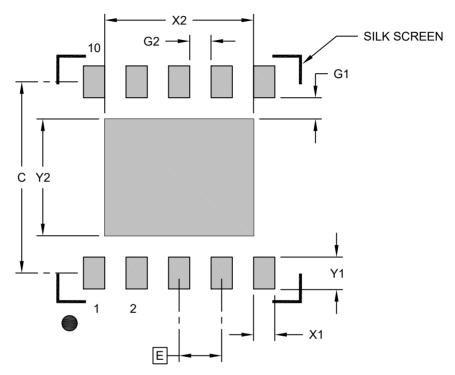

RECOMMENDED LAND PATTERN

| Units                           |    | MILLIMETERS |      |      |
|---------------------------------|----|-------------|------|------|
| Dimension Limits                |    | MIN         | NOM  | MAX  |
| Contact Pitch                   | Е  | 0.40 BSC    |      |      |
| Center Pad Width                | X2 |             |      | 1.40 |
| Center Pad Length               | Y2 |             |      | 1.10 |
| Contact Pad Spacing             | С  |             | 1.80 |      |
| Contact Pad Width (X10)         | X1 |             |      | 0.20 |
| Contact Pad Length (X10)        | Y1 |             |      | 0.30 |
| Contact Pad to Center Pad (X10) | G1 | 0.20        |      |      |
| Contact Pad to Contact Pad (X8) | G2 | 0.20        |      |      |

## Notes:

- Dimensioning and tolerancing per ASME Y14.5M
  BSC: Basic Dimension. Theoretically exact value shown without tolerances.
- For best soldering results, thermal vias, if used, should be filled or tented to avoid solder loss during reflow process