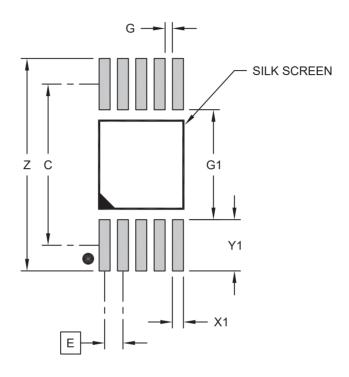

## 10-Lead Plastic Micro Small Outline Package (DQA)- 3x3x1.0 mm Body [MSOP]

**Note:** For the most current package drawings, please see the Microchip Packaging Specification located at http://www.microchip.com/packaging

## RECOMMENDED LAND PATTERN

| Units                      |    | MILLIMETERS |      |      |
|----------------------------|----|-------------|------|------|
| Dimension Limits           |    | MIN         | NOM  | MAX  |
| Contact Pitch              | Е  | 0.50 BSC    |      |      |
| Contact Pad Spacing        | С  |             | 4.40 |      |
| Overall Width              | Z  |             |      | 6.06 |
| Contact Pad Width (X10)    | X1 | 0.28        | 0.30 | 0.32 |
| Contact Pad Length (X10)   | Y1 | 1.24        | 1.26 | 1.28 |
| Distance Between Pads (X5) | G1 | 3.00        |      |      |
| Distance Between Pads (X8) | G  | 0.20        |      |      |