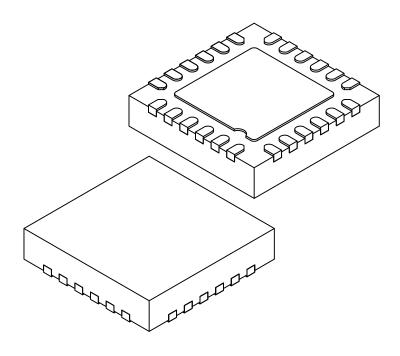

## 24-Lead Very Thin Plastic Quad Flat, No Lead Package (RLB) - 4x4 mm Body [VQFN] Atmel Legacy Global Package Code ZHA

**Note:** For the most current package drawings, please see the Microchip Packaging Specification located at http://www.microchip.com/packaging

## Notes:

- 1. Pin 1 visual index feature may vary, but must be located within the hatched area.
- 2. Package is saw singulated
- 3. Dimensioning and tolerancing per ASME Y14.5M

BSC: Basic Dimension. Theoretically exact value shown without tolerances.