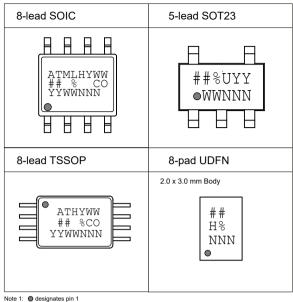

## AT24CS32: Package Marking Information

Note 1: designates pin 1

Note 2: Package drawings are not to scale

NNN = Alphanumeric Trace Code (2 Characters for Small Packages)

Trace Code

| AT24CS32                                        | Truncation Code ##: NB   |                     |
|-------------------------------------------------|--------------------------|---------------------|
| Date Codes                                      |                          | Voltages            |
| Y = Year code (last digit of calendar year)     |                          | % = Minimum Voltage |
| YY = Year code (last 2 digits of calendar year) |                          | M:1.7V min          |
| WW = Week code (week of Jan                     | nuary 1 is week '01')    |                     |
|                                                 |                          |                     |
| Country of Origin                               | Device Grade             | Atmel Truncation    |
| CO = Country of Origin                          | H or U: Industrial Grade | AT: Atmel           |
|                                                 |                          | ATM: Atmel          |
|                                                 |                          |                     |