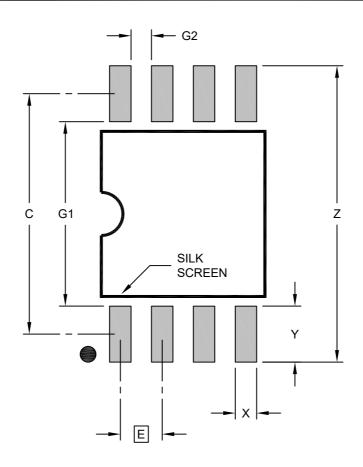

## RECOMMENDED LAND PATTERN

| Units                           |    | MILLIMETERS |      |      |
|---------------------------------|----|-------------|------|------|
| Dimension Limits                |    | MIN         | NOM  | MAX  |
| Contact Pitch                   | Е  | 1.27 BSC    |      |      |
| Overall Width                   | Z  |             |      | 9.00 |
| Contact Pad Spacing             | С  |             | 7.30 |      |
| Contact Pad Width (X8)          | Х  |             |      | 0.65 |
| Contact Pad Length (X8)         | Υ  |             |      | 1.70 |
| Contact Pad to Contact Pad (X4) | G1 | 5.60        |      |      |
| Contact Pad to Contact Pad (X6) | G2 | 0.62        |      |      |