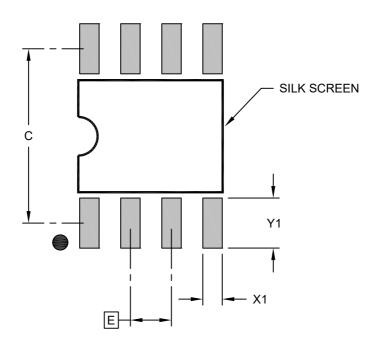

## RECOMMENDED LAND PATTERN

| Units                   |    | MILLIMETERS |      |      |
|-------------------------|----|-------------|------|------|
| Dimension Limits        |    | MIN         | NOM  | MAX  |
| Contact Pitch           | Е  | 1.27 BSC    |      |      |
| Contact Pad Spacing     | С  |             | 5.40 |      |
| Contact Pad Width (X8)  | X1 |             |      | 0.60 |
| Contact Pad Length (X8) | Y1 |             |      | 1.55 |