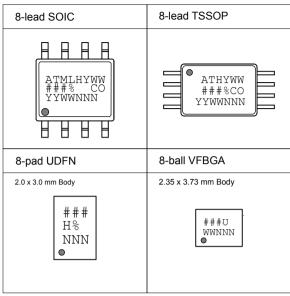

## AT24C256C: Package Marking Information

Note 1: Odesignates pin 1

Note 2: Package drawings are not to scale

| Catalog | Number  | <b>Truncation</b> |
|---------|---------|-------------------|
| outulog | HUILING | II alloation      |

AT24C256C Truncation Code ###: 2EC

| Date Codes                    | s        |                  |                  |                            | Voltages            |
|-------------------------------|----------|------------------|------------------|----------------------------|---------------------|
| YY = Year                     |          | Y = Year         |                  | WW = Work Week of Assembly | % = Minimum Voltage |
| 16: 2016                      | 20: 2020 | 6: 2016          | 0: 2020          | 02: Week 2                 | L: 1.7V min         |
| 17: 2017                      | 21: 2021 | 7: 2017          | 1: 2021          | 04: Week 4                 |                     |
| 18: 2018                      | 22: 2022 | 8: 2018          | 2: 2022          |                            |                     |
| 19: 2019                      | 23: 2023 | 9: 2019          | 3: 2023          | 52: Week 52                |                     |
| Country of Origin Device      |          | Grade            | Atmel Truncation |                            |                     |
| CO = Country of Origin H or U |          | Industrial Grade | AT: Atmel        |                            |                     |
|                               |          |                  |                  |                            | ATM: Atmel          |
|                               |          |                  |                  |                            | ATML: Atmel         |
|                               |          |                  |                  |                            |                     |

## **Lot Number or Trace Code**

NNN = Alphanumeric Trace Code (2 Characters for Small Packages)