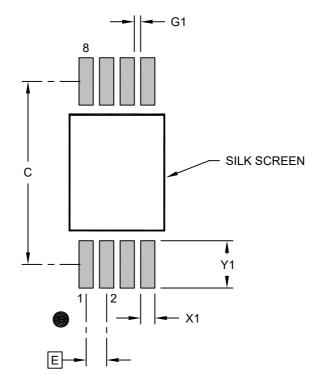

## RECOMMENDED LAND PATTERN

| Units                          |    | MILLIMETERS |      |      |
|--------------------------------|----|-------------|------|------|
| Dimension Limits               |    | MIN         | NOM  | MAX  |
| Contact Pitch                  | E  | 0.65 BSC    |      |      |
| Contact Pad Spacing            | С  |             | 5.80 |      |
| Contact Pad Width (X8)         | X1 |             |      | 0.45 |
| Contact Pad Length (X8)        | Y1 |             |      | 1.50 |
| Contact Pad to Center Pad (X6) | G1 | 0.20        |      |      |