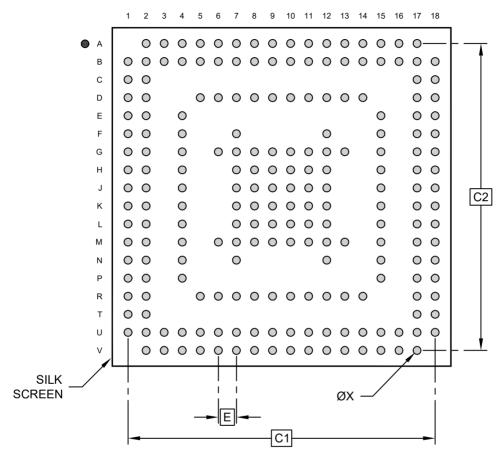

## RECOMMENDED LAND PATTERN

|                      | Units            |    | MILLIMETERS |     |      |
|----------------------|------------------|----|-------------|-----|------|
|                      | Dimension Limits |    | MIN         | NOM | MAX  |
| Contact Pitch        |                  | Е  | 0.80 BSC    |     |      |
| Contact Pad Spacing  |                  | C1 | 13.60 BSC   |     |      |
| Contact Pad Spacing  |                  | C2 | 13.60 BSC   |     |      |
| Contact Pad Diameter |                  | Χ  |             |     | 0.35 |

## Notes:

- 1. Dimensioning and tolerancing per ASME Y14.5M
  - BSC: Basic Dimension. Theoretically exact value shown without tolerances.
- 2. For best soldering results, thermal vias, if used, should be filled or tented to avoid solder loss during reflow process