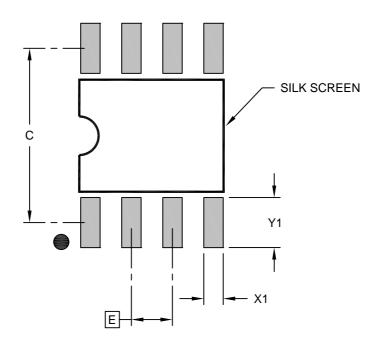

## RECOMMENDED LAND PATTERN

|                         | Units |          | MILLIMETERS |      |  |
|-------------------------|-------|----------|-------------|------|--|
| Dimension Limits        |       | MIN      | NOM         | MAX  |  |
| Contact Pitch           | Е     | 1.27 BSC |             |      |  |
| Contact Pad Spacing     | С     |          | 5.40        |      |  |
| Contact Pad Width (X8)  | X1    |          |             | 0.60 |  |
| Contact Pad Length (X8) | Y1    |          |             | 1.55 |  |