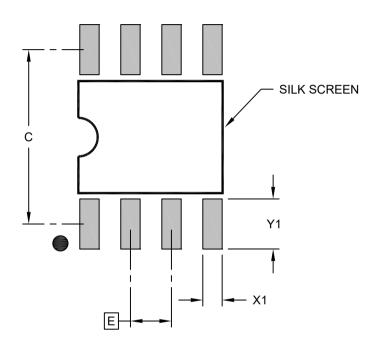

## RECOMMENDED LAND PATTERN

| Units                   |    | MILLIMETERS |          |      |  |
|-------------------------|----|-------------|----------|------|--|
| Dimension Limits        |    | MIN         | NOM      | MAX  |  |
| Contact Pitch           | Е  |             | 1.27 BSC |      |  |
| Contact Pad Spacing     | С  |             | 5.40     |      |  |
| Contact Pad Width (X8)  | X1 |             |          | 0.60 |  |
| Contact Pad Length (X8) | Y1 |             |          | 1.55 |  |