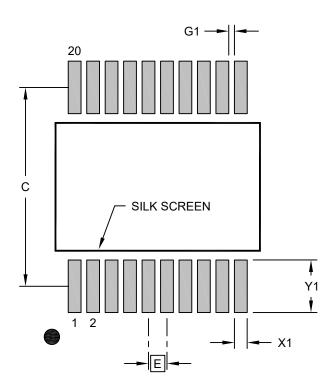

## RECOMMENDED LAND PATTERN

| Units                           |    | MILLIMETERS |      |      |
|---------------------------------|----|-------------|------|------|
| Dimension Limits                |    | MIN         | NOM  | MAX  |
| Contact Pitch                   | Е  | 0.65 BSC    |      |      |
| Contact Pad Spacing             | С  |             | 7.00 |      |
| Contact Pad Width (X20)         | X1 |             |      | 0.45 |
| Contact Pad Length (X20)        | Y1 |             |      | 1.85 |
| Contact Pad to Center Pad (X18) | G1 | 0.20        |      |      |

Notes:

1. Dimensioning and tolerancing per ASME Y14.5M

BSC: Basic Dimension. Theoretically exact value shown without tolerances.

2. For best soldering results, thermal vias, if used, should be filled or tented to avoid solder loss during reflow process