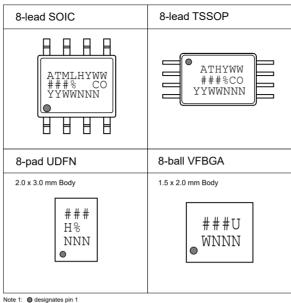

## AT34C02D: Package Marking Information

Note 2: Package drawings are not to scale

| AT34C02D                                                                                             | Truncation Code ##: 34D                  |                                                            |
|------------------------------------------------------------------------------------------------------|------------------------------------------|------------------------------------------------------------|
| Date Codes                                                                                           |                                          | Voltages                                                   |
| Y = Year code (last digit of cale<br>YY = Year code (last 2 digits of<br>WW = Week code (week of Jan | calendar year)                           | % = Minimum Voltage<br>M: 1.7V min                         |
|                                                                                                      |                                          |                                                            |
| Country of Origin                                                                                    | Device Grade                             | Atmel Truncation                                           |
| Country of Origin<br>CO = Country of Origin                                                          | Device Grade<br>H or U: Industrial Grade | Atmel Truncation<br>AT: Atmel<br>ATM: Atmel<br>ATML: Atmel |