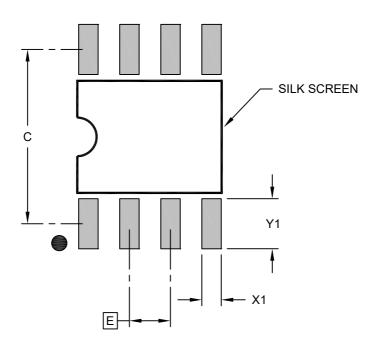

## RECOMMENDED LAND PATTERN

|                         | Units |          | MILLIMETERS |      |  |
|-------------------------|-------|----------|-------------|------|--|
| Dimension Limits        |       | MIN      | NOM         | MAX  |  |
| Contact Pitch           | Е     | 1.27 BSC |             |      |  |
| Contact Pad Spacing     | С     |          | 5.40        |      |  |
| Contact Pad Width (X8)  | X1    |          |             | 0.60 |  |
| Contact Pad Length (X8) | Y1    |          |             | 1.55 |  |