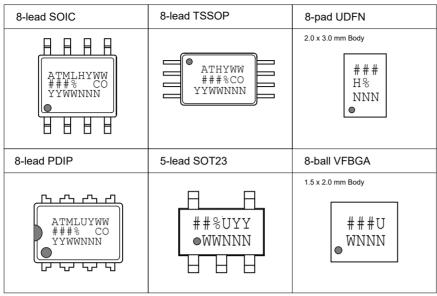

## AT24C08D: Package Marking Information

Note 1: Odesignates pin 1

Note 2: Package drawings are not to scale

Note 3: For SOT23 package with date codes before 7B, the bottom line (YMXX) is marked on the bottom side and there is no Country of Assembly (@) mark on the top line.

## **Catalog Number Truncation** Truncation Code ###: 08D / ##: 8D AT24C08D **Voltages Date Codes** YY = Year Y = Year WW = Work Week of Assembly % = Minimum Voltage 16: 2016 02: Week 2 M: 1.7V min 20: 2020 6: 2016 0: 2020 17: 2017 21: 2021 7: 2017 1: 2021 04: Week 4 18: 2018 22: 2022 8: 2018 2: 2022 19: 2019 23: 2023 9: 2019 3: 2023 52: Week 52 **Country of Origin Device Grade Atmel Truncation** CO = Country of Origin H or U: Industrial Grade AT: Atmel ATM: Atmel ATML: Atmel **Trace Code** NNN = Alphanumeric Trace Code (2 Characters for Small Packages)