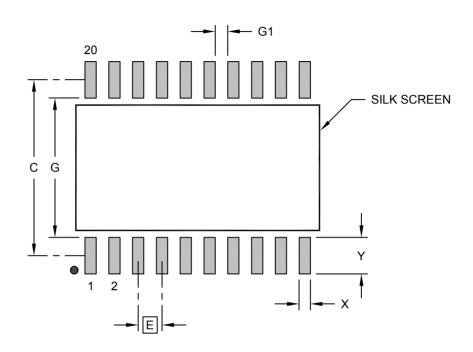

RECOMMENDED LAND PATTERN

| Units                      |    | MILLIMETERS |      |      |
|----------------------------|----|-------------|------|------|
| Dimension Limits           |    | MIN         | NOM  | MAX  |
| Contact Pitch              | Е  | 1.27 BSC    |      |      |
| Contact Pad Spacing        | С  |             | 9.40 |      |
| Contact Pad Width (X20)    | Х  |             |      | 0.60 |
| Contact Pad Length (X20)   | Υ  |             |      | 1.95 |
| Contact Pad to Contact Pad | G  | 0.67        |      |      |
| Contact Pad to Contact Pad | G1 | 7.45        |      |      |