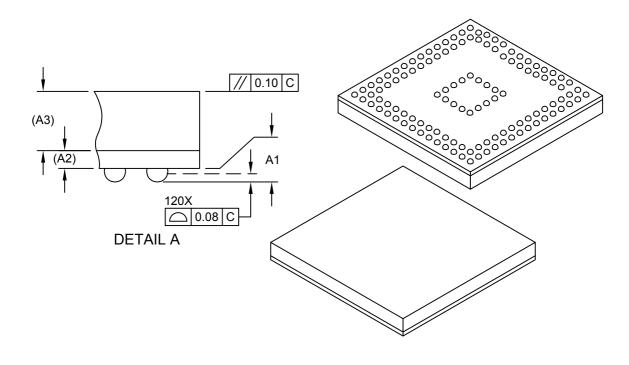

## 120-Ball Thin Fine Pitch Ball Grid Array Package (HEB) - 8x8 mm Body [TFBGA]

**Note:** For the most current package drawings, please see the Microchip Packaging Specification located at http://www.microchip.com/packaging

|                     | Units |          | MILLIMETERS |      |  |
|---------------------|-------|----------|-------------|------|--|
| Dimension Limits    |       | MIN      | NOM         | MAX  |  |
| Number of Terminals | N     | 120      |             |      |  |
| Pitch               | е     | 0.50 BSC |             |      |  |
| Overall Height      | Α     | 1        | -           | 1.20 |  |
| Standoff            | A1    | 0.11     | -           | 0.21 |  |
| Substrate Thickness | A2    | 2.10 REF |             |      |  |
| Mold Cap Thickness  | A3    | 0.70 REF |             |      |  |
| Overall Length      | D     | 8.00 BSC |             |      |  |
| Overall Ball Pitch  | D1    | 7.00 BSC |             |      |  |
| Overall Width       | Е     | 8.00 BSC |             |      |  |
| Exposed Pad Width   | E1    | 7.00 BSC |             |      |  |
| Terminal Width      | b     | 0.20     | -           | 0.30 |  |

## Notes:

- 1. Pin 1 visual index feature may vary, but must be located within the hatched area.
- 2. Package is saw singulated
- 3. Dimensioning and tolerancing per ASME Y14.5M

BSC: Basic Dimension. Theoretically exact value shown without tolerances.