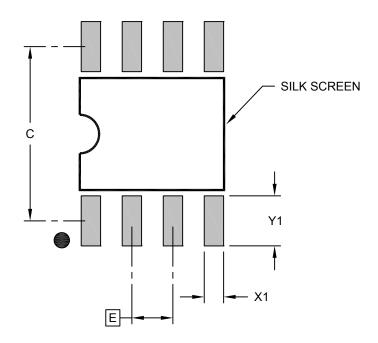

## RECOMMENDED LAND PATTERN

| Units                   |    | MILLIMETERS |      |      |
|-------------------------|----|-------------|------|------|
| Dimension Limits        |    | MIN         | NOM  | MAX  |
| Contact Pitch           | E  | 1.27 BSC    |      |      |
| Contact Pad Spacing     | С  |             | 5.40 |      |
| Contact Pad Width (X8)  | X1 |             |      | 0.60 |
| Contact Pad Length (X8) | Y1 |             |      | 1.55 |

Notes:

1. Dimensioning and tolerancing per ASME Y14.5M

BSC: Basic Dimension. Theoretically exact value shown without tolerances.

Microchip Technology Drawing C04-2057-SN Rev F